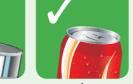

### **RECYCLING BIN** Collected fortnightly.

Foil

Metal cans

Plastic bottles Plastic pots

Plastic tubs Plastic trays

Glass bottles and jars

## **RUBBISH BIN** Collected fortnightly.

Polystyrene

Nappies

Tissues and wipes

Greasy pizza boxes

Plant pots

Food and drinks cartons

Coffee cups