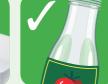

### **RECYCLING BIN** Collected fortnightly.

Foil

Metal cans

Plastic bottles Plastic pots

Plastic tubs Plastic trays

Glass bottles and jars