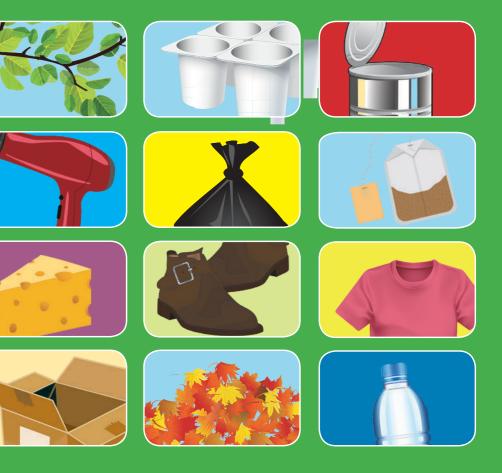

### **RECYCLING BIN** Collected fortnightly.

Foil

Metal cans

Plastic bottles Plastic pots

Plastic tubs Plastic trays

Glass bottles and jars

#### Remember

- Only put items from the above list into your recycling bin or the whole lorry load may be rejected and not recycled
- Rinse items before recycling
- Don't use bin liners or bags recycle items loose

## **RUBBISH BIN** Collected fortnightly.

Polystyrene

Nappies

Tissues and wipes

Greasy pizza boxes

Plant pots

Food and drinks cartons

Coffee cups