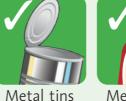

### **RECYCLING BIN** Collected fortnightly.

Foil

Metal cans

Plastic bottles Plastic pots

Plastic tubs Plastic trays

Glass bottles and jars