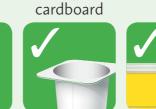

### **RECYCLING BIN** Collected fortnightly.

Foil

Metal cans

Plastic bottles Plastic pots

Plastic tubs Plastic trays

Glass bottles and jars