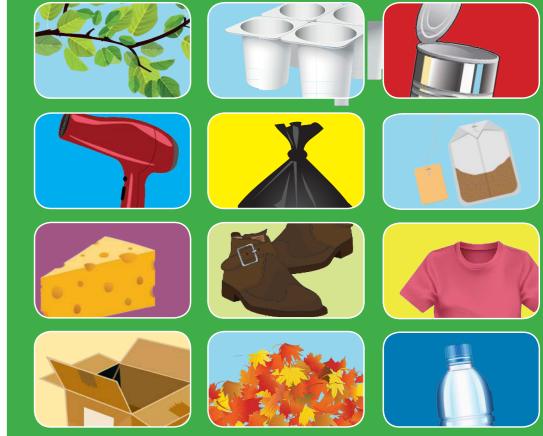

RUBBISH COLLECTION WEEK

Separate bags of textiles and

Outside food waste bin

Rubbish bin

small electricals

**RECYCLING BIN** Collected fortnightly

cardboard

Metal tins

Foil

Plastic bottles

Plastic pots

Plastic tubs Plastic trays

Glass bottles and jars

**NO THANKS** These items go in the **rubbish bin**, collected fortnightly

bags

and cellophane

drink cartons

• Leave lids on bottles

Rinse items before recycling

**Remember:** 

wipes