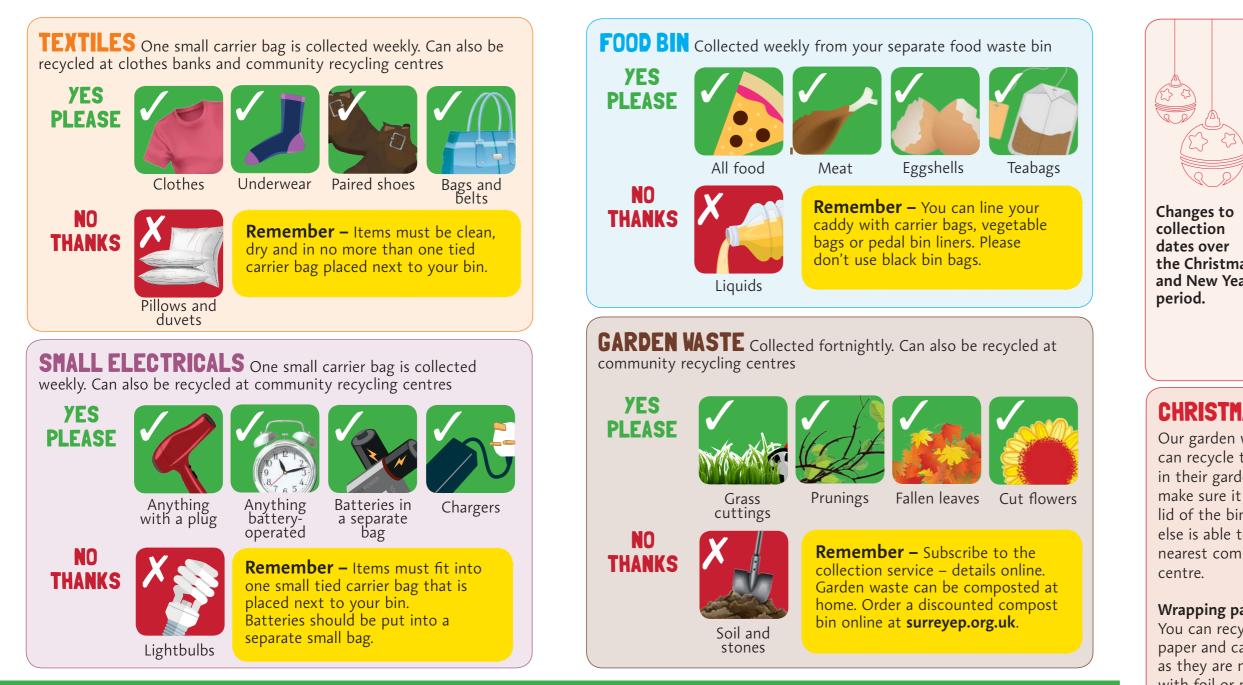

# CHRISTMAS RECYCLING

Our garden waste customers can recycle their Christmas tree in their garden waste bin. Just make sure it is cut up and the lid of the bin is closed. Everyone else is able to recycle at their nearest community recycling

### Wrapping paper and cards

You can recycle wrapping paper and cards, as long as they are not lined with foil or plastic, don't have glitter on and don't contain batteries.