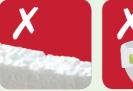

### Greasy pizza boxes

• Putting any of the below items in your recycling bin could mean the entire lorry load is rejected and not recycled

• **Don't use bin liners or bags** – recycle items loose

and wrappers