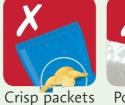

### Greasy pizza boxes

• Putting any of the below items in your recycling bin could mean the entire lorry load is rejected and not recycled

• **Don't use bin liners or bags** – recycle items loose

and wrappers