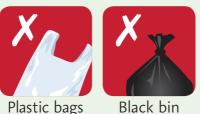

### Greasy pizza boxes

• Putting any of the below items in your recycling bin could mean the entire lorry load is rejected and not recycled

• **Don't use bin liners or bags** – recycle items loose

and wrappers